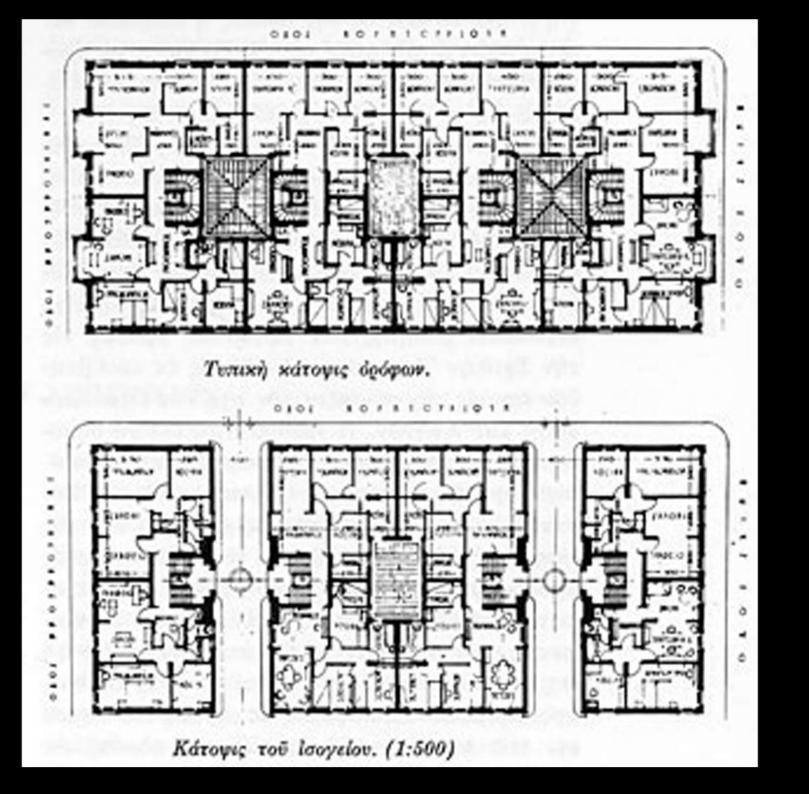

## Apartment building at Stournari & Zaimi

Interior <u>vi</u>ews

## Apartment building at Stournari & Zaimi

ΠΩΛΟΥΝΤΑΙ (ΜΕΤΡΗΤΟΙΣ ΚΑΙ ΧΡΕΩΛΥΤΙΚΩΣ) ΚΑΙ ΕΝΟΙΚΙΑΖΟΝΤΑΙ ΔΙΑΜΕ-ΡΙΣΜΑΤΑ 2 ΕΩΣ 8 ΔΩ-ΜΑΤΙΩΝ

Τὸ μέγαρον ἀπέχει τῆς Πλατείας Όμονίας 650 μ. Κατασκευὴ τελεία Ascenseurs, monte-charges, δύο θυρωρεῖα μὲ κατοικίαν θυρωροῦ, ἐσωτερικὰ τηλέφωνα ἐπικοινωνοῦντα μὲ θυρωρεῖα καὶ μὲ

τὰ εἰς τὸ ἰσόγειον καταστήματα τροφίμων (τύπου Χαυτείων). Ἐγκαταστάσεις κεντρικῆς θερμάνστως, θερμοῦ ὕδατος, μηχανικῶν στεγνωτηρίων. Κουζίναι ἡλεκτρικαὶ καὶ ἐγκαταστάσεις ἀεριόφωτος. Vestiaires, ἕπιπλα μόνιμα, δεξαμενὴ θαλασσίων λουτρῶν. Δύο κύριαι εἴσοδοι. Πρότυπος ὀργάνωσις λειτουργίας πολυκατοικίας. Τοποθεσία ἐξαιρετικῶς ὑγιεινή. Πληροφορίαι ἐντὸς τοῦ Μεγάρου καθ' ἐκάστην καὶ τὰς Κυριακὰς 10–1 καὶ 5–7 μ. μ. Αριθ. τηλ. 24-597.