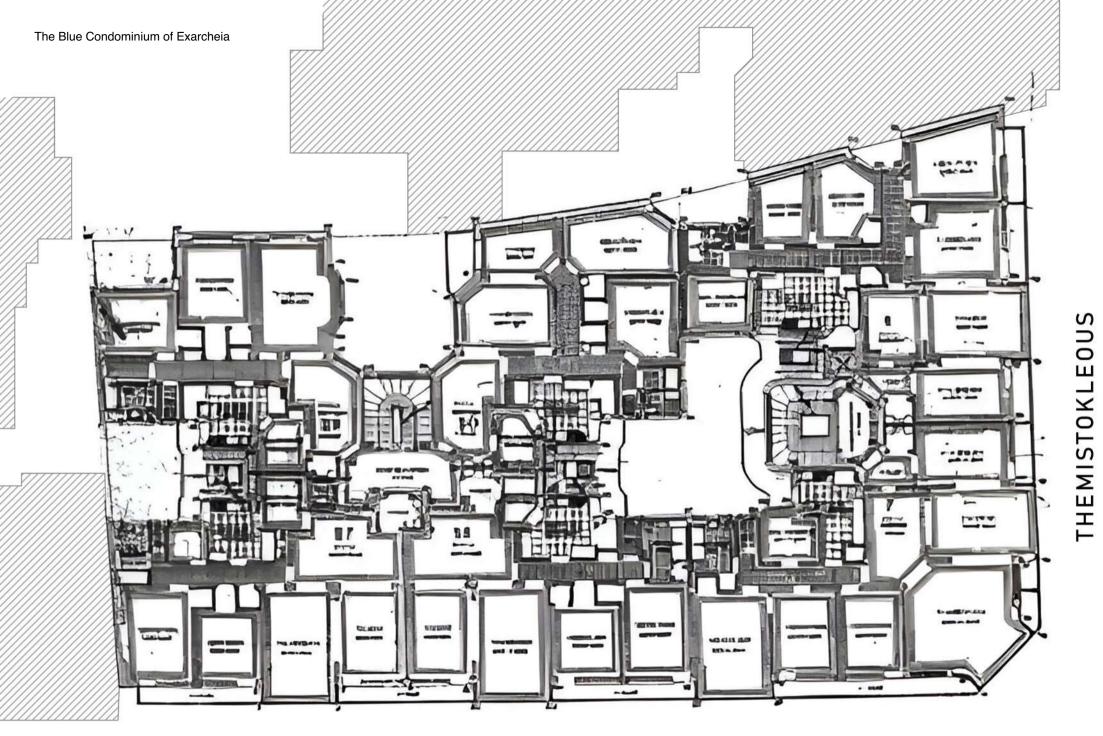

Advertisement for apartments in the newly built Blue Condominium of Exarcheia, early 1930s

INTERIOR VIEW