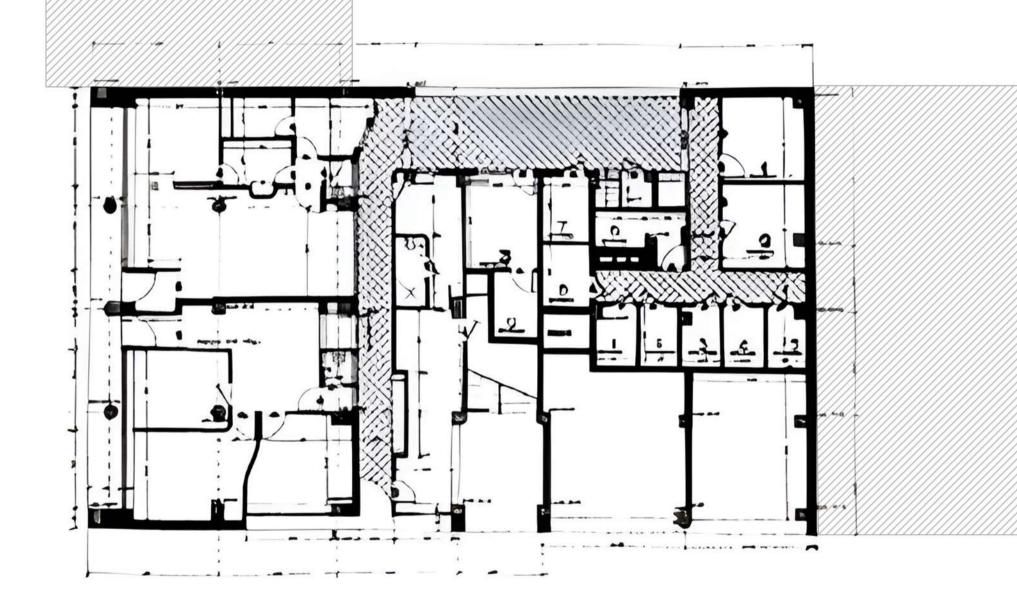

## Apartment building at Stournari & Zaimi





Interior <u>vi</u>ews



## Apartment building at Stournari & Zaimi











ΠΩΛΟΥΝΤΑΙ (ΜΕΤΡΗΤΟΙΣ ΚΑΙ ΧΡΕΩΛΥΤΙΚΩΣ) ΚΑΙ ΕΝΟΙΚΙΑΖΟΝΤΑΙ ΔΙΑΜΕ-ΡΙΣΜΑΤΑ 2 ΕΩΣ 8 ΔΩ-ΜΑΤΙΩΝ

Τὸ μέγαρον ἀπέχει τῆς Πλατείας Όμονίας 650 μ. Κατασκευὴ τελεία Ascenseurs, monte-charges, δύο θυρωρεῖα μὲ κατοικίαν θυρωροῦ, ἐσωτερικὰ τηλέφωνα ἐπικοινωνοῦντα μὲ θυρωρεῖα καὶ μὲ

τὰ εἰς τὸ ἰσόγειον καταστήματα τροφίμων (τύπου Χαυτείων). Ἐγκαταστάσεις κεντρικῆς θερμάνστως, θερμοῦ ὕδατος, μηχανικῶν στεγνωτηρίων. Κουζίναι ἡλεκτρικαὶ καὶ ἐγκαταστάσεις ἀεριόφωτος. Vestiaires, ἕπιπλα μόνιμα, δεξαμενὴ θαλασσίων λουτρῶν. Δύο κύριαι εἴσοδοι. Πρότυπος ὀργάνωσις λειτουργίας πολυκατοικίας. Τοποθεσία ἐξαιρετικῶς ὑγιεινή. Πληροφορίαι ἐντὸς τοῦ Μεγάρου καθ' ἐκάστην καὶ τὰς Κυριακὰς 10–1 καὶ 5–7 μ. μ. Αριθ. τηλ. 24-597.

Advertisement for apartments in the newly built Blue Condominium of Exarcheia, early 193